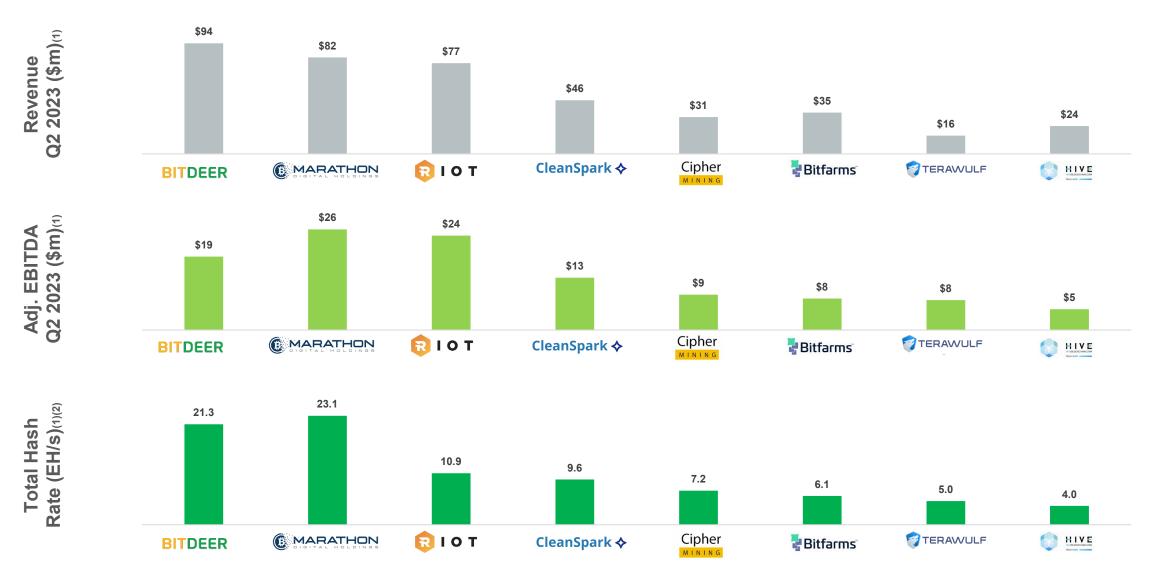

## **Peer Comparison**

<sup>(1)</sup> Source: Company filings.

<sup>(2)</sup> Total Hash Rate as of 9/30/2023

Note: Riot Total Hash Rate includes Self Mining only.