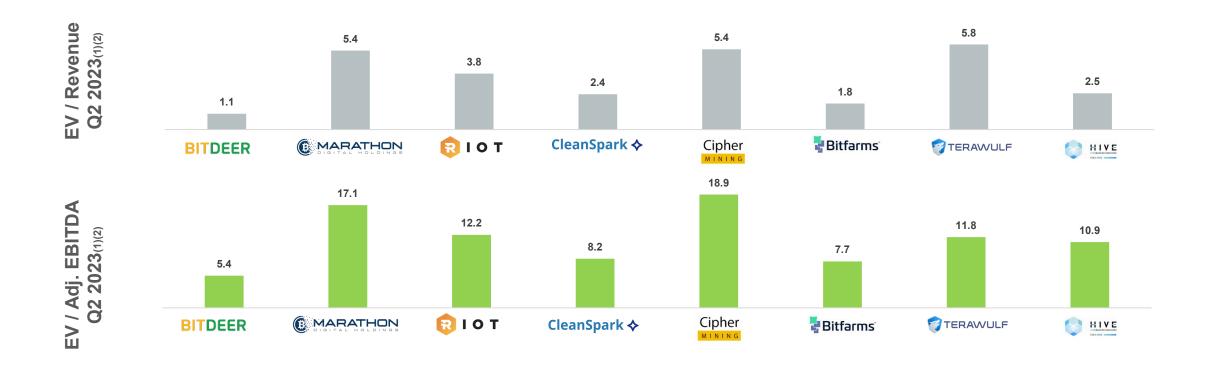

# Plans to double our capacity by the end of 2025

#### Expanding through existing and new projects



Projected Total Electrical Capacity (MW)

| Additions           | MWs   |
|---------------------|-------|
| Rockdale, TX        | 179   |
| Tydal, Norway       | 175   |
| Bhutan <sup>1</sup> | 500   |
| Ohio <sup>2</sup>   | 275   |
| Total               | 1,129 |

**2,024 MWs** projected by 2025

<sup>1.</sup> Bhutan expansion rate is dependent on financing

#### **Our ESG ambitions**





<sup>1.</sup> Carbon-free includes generation sources of hydroelectricity, wind, solar, nuclear, & biomass

## **Peer Comparison**



<sup>(1)</sup> Source: Company filings.

<sup>(2)</sup> Total Hash Rate as of 9/30/2023

Note: Riot Total Hash Rate includes Self Mining only.

## **Peer Comparison**



# THANK YOU BITDEER