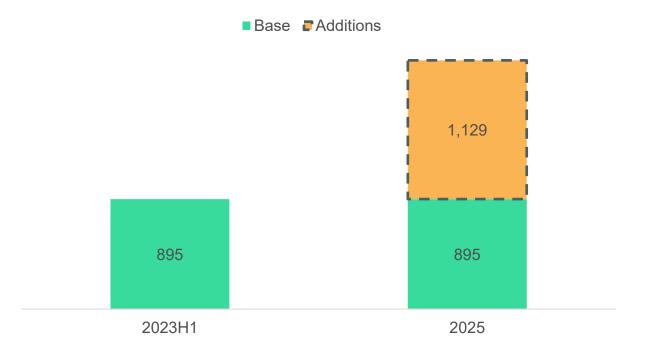

# Plans to double our capacity by the end of 2025

#### Expanding through existing and new projects

Projected Total Electrical Capacity (MW)

| Additions           | MWs   |
|---------------------|-------|
| Rockdale, TX        | 179   |
| Tydal, Norway       | 175   |
| Bhutan <sup>1</sup> | 500   |
| Ohio <sup>2</sup>   | 275   |
| Total               | 1,129 |

**2,024 MWs** projected by 2025

<sup>1.</sup> Bhutan expansion rate is dependent on financing