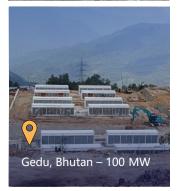

# Globally distributed data centers ensure power supply

#### Expanding through existing and new projects

Projected Total Electrical Capacity (MW)

| Additions           | MWs   |
|---------------------|-------|
| Rockdale, TX        | 179   |
| Tydal, Norway       | 175   |
| Bhutan <sup>1</sup> | 500   |
| Ohio <sup>2</sup>   | 275   |
| Total               | 1,129 |

**2,024 MWs** projected by 2025

<sup>1.</sup> Bhutan expansion rate is dependent on financing