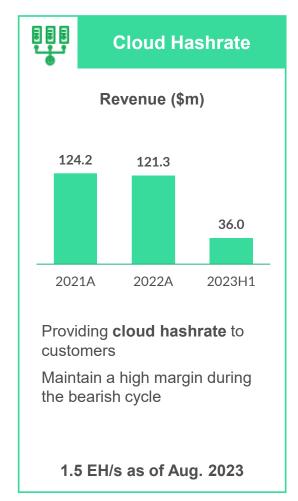

# Cloud Hashrate, our extremely capital efficient vertical

Our cloud-based service that allows anyone to mine with a few clicks Customers select length of contract, ranging from 1 month up to 3 years

The contract price is discounted below ASIC market price Customers pay for energy usage & maintenance fees on a monthly basis

One-time fee and recurring charges helps maintain strong WC Our highest gross margin product

Bitdeer owns all ASIC rigs, enabling agile market response ASIC rigs can be reassigned to self-mining after contract