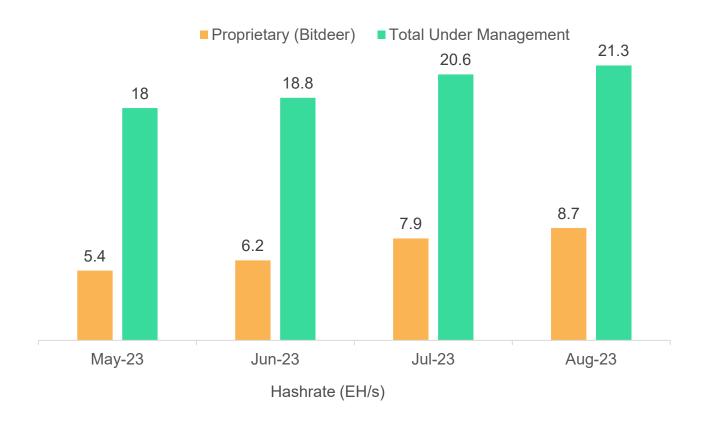

# Operational highlights at-a-glance

Steady hashrate growth since April 2023 listing

NASDAQ: BTDR

21.3 EH/s, ~5% of bitcoin network<sup>1</sup>

**895 MW** of installed capacity

6 completed data centers

3 continents