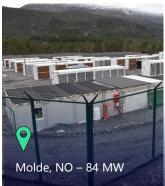

# Globally distributed data centers ensure power supply

#### Expanding through existing and new projects

Projected Total Electrical Capacity (MW)

| Additions           | MWs   |
|---------------------|-------|
| Rockdale, TX        | 179   |
| Tydal, Norway       | 175   |
| Bhutan <sup>1</sup> | 500   |
| Ohio <sup>2</sup>   | 275   |
| Total               | 1,129 |