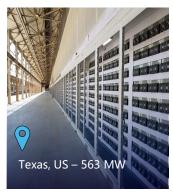

# Operational highlights at-a-glance

Steady hashrate growth since April 2023 listing

NASDAQ: BTDR

21.3 EH/s, ~5% of bitcoin network<sup>1</sup>

**895 MW** of installed capacity

6 completed data centers

3 continents

# Globally distributed data centers ensure power supply