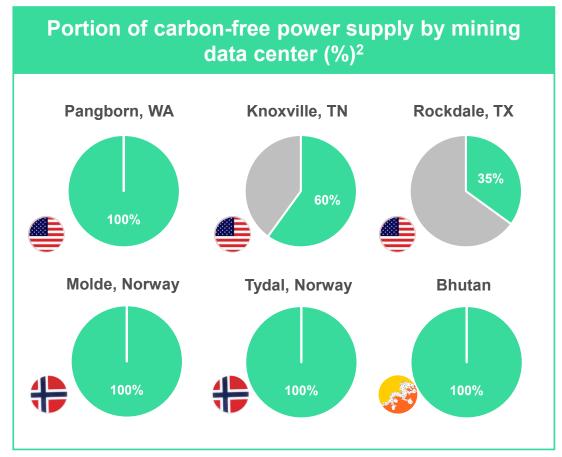

# Globally distributed data centers ensure power supply

#### **Our ESG ambitions**

<sup>1.</sup> Carbon-free includes generation sources of hydroelectricity, wind, solar, nuclear, & biomass