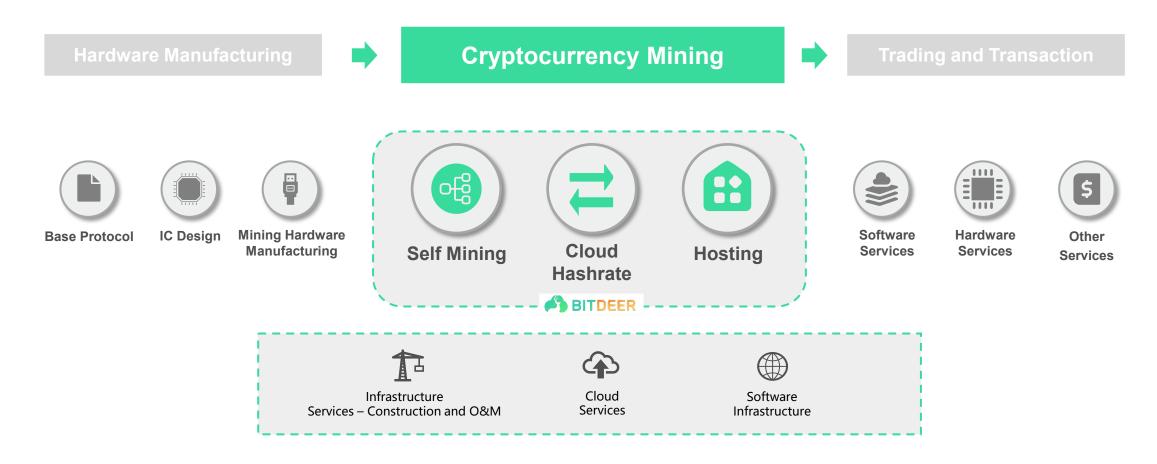

# We are at the core of the cryptocurrency industry

Bitdeer's operations facilitate hash rate supply, which is essential to the continuous development of the cryptocurrency industry

# Cloud Hashrate, our extremely capital efficient vertical

Our cloud-based service that allows anyone to mine with a few clicks Customers select length of contract, ranging from 1 month up to 3 years

The contract price is discounted below ASIC market price Customers pay for energy usage & maintenance fees on a monthly basis

One-time fee and recurring charges helps maintain strong WC Our highest gross margin product

Bitdeer owns all ASIC rigs, enabling agile market response ASIC rigs can be reassigned to self-mining after contract