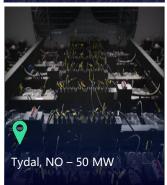

# Globally distributed data centers ensure power supply

#### Expanding through existing and new projects

Projected Total Electrical Capacity (MW)

| Additions           | MWs   |
|---------------------|-------|
| Rockdale, TX        | 179   |
| Tydal, Norway       | 175   |
| Bhutan <sup>1</sup> | 500   |
| Ohio <sup>2</sup>   | 275   |
| Total               | 1,129 |